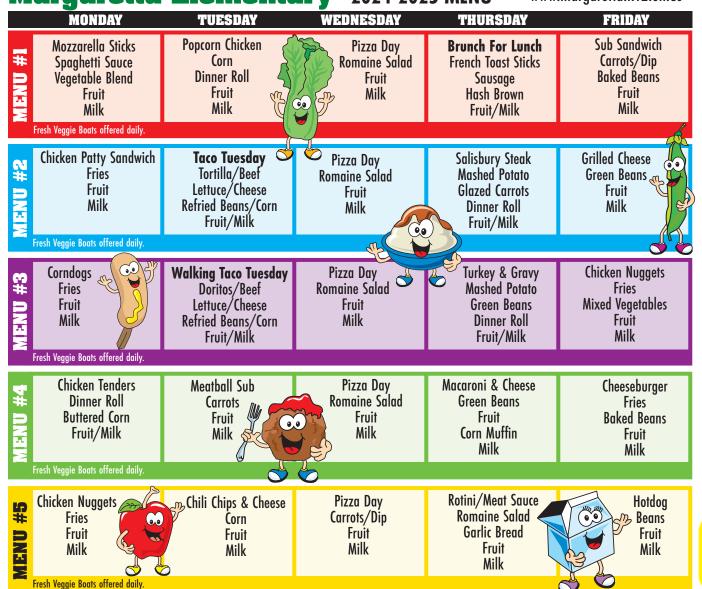

Each week is represented by a color and represents a 5-week cycle menu. Follow the menu with its calendar day.

Breakfast is represented by a letter at the beginning of the week and is on a 2-week cycle.