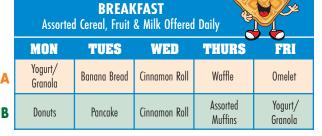

Each week is represented by a color and represents a 5-week cycle menu. Follow the menu with its calendar day.

Breakfast is represented by a letter at the beginning of the week and is on a 2-week cycle.